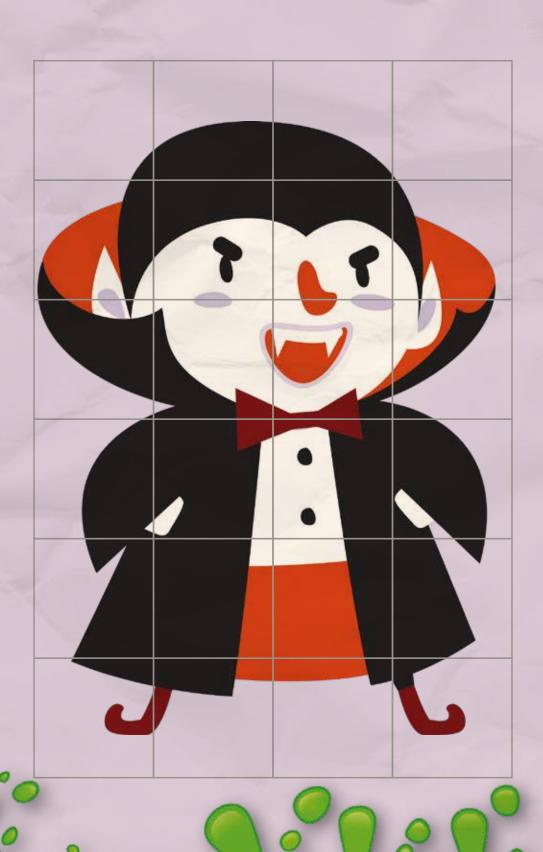

## GRAF'S GOING OUT

Graf wants to check his outfit - but vampires have no reflection!
Use the grid to draw it for him.