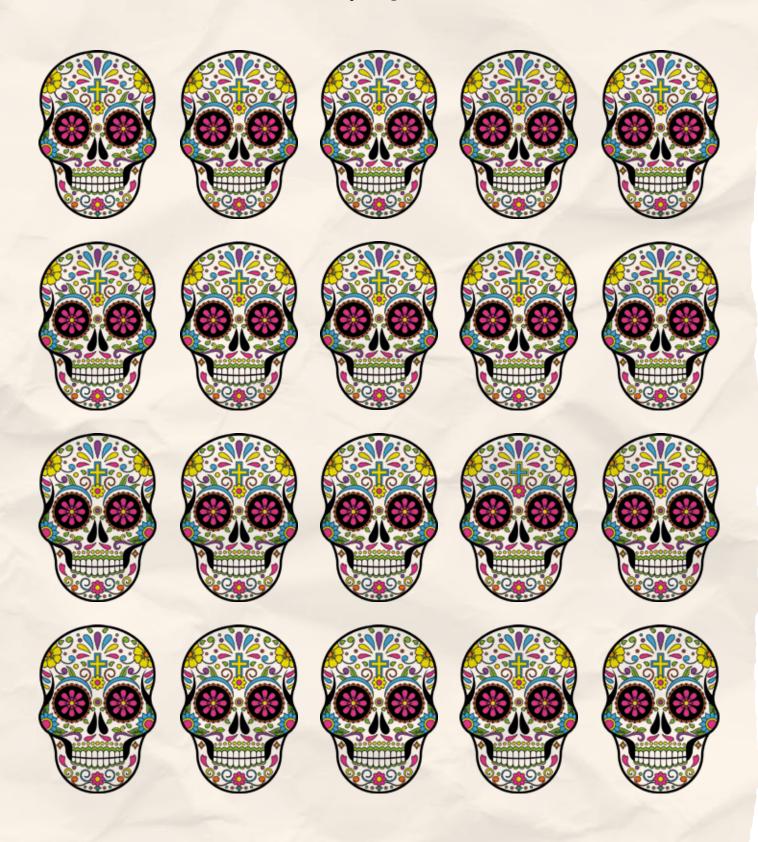

#### ODD SKULL OUT

One of these skulls is different than the others. Can you spot it?