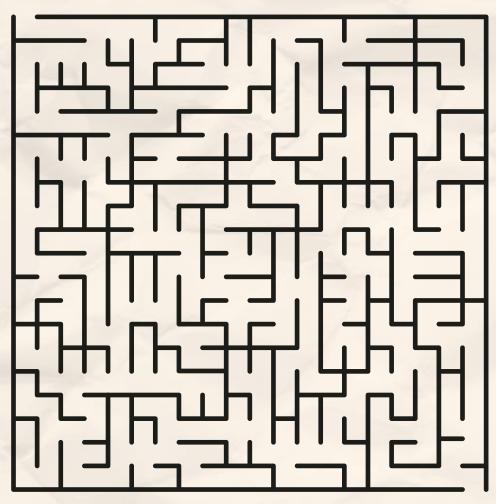

### FIND WILLOW'S HAT

Poor Willow has lost her hat. Can you help her through the maze to get it back?