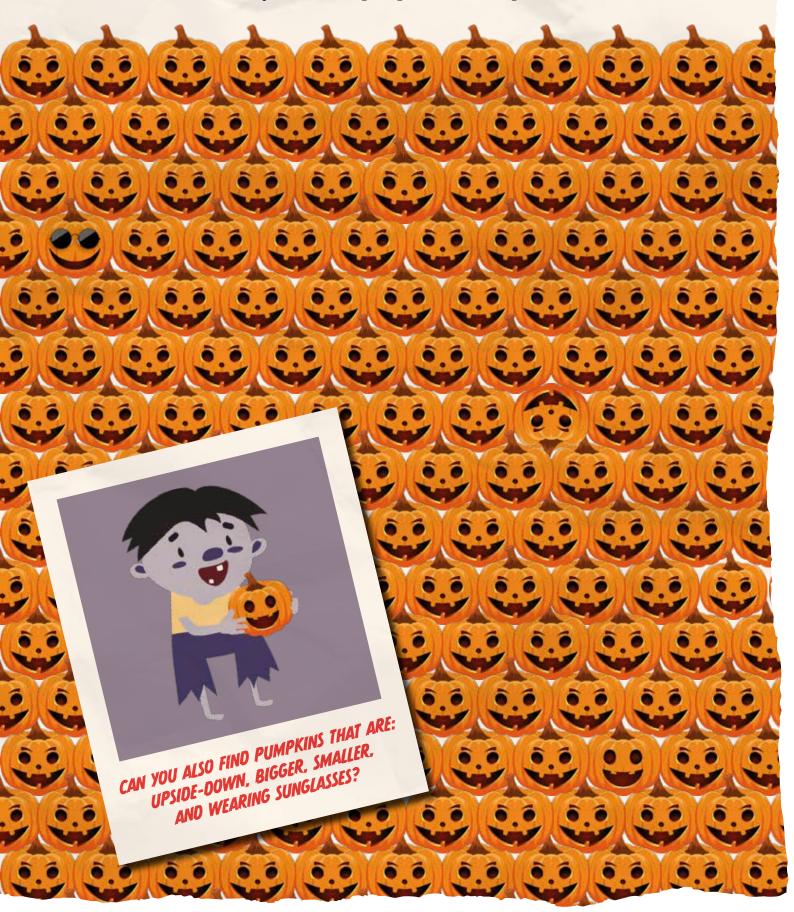

#### RICK'S PUPMKIN PATCH

Rick dropped his pumpkin and now it's mixed up with all the others.

Can you find the pumpkin from the photo?