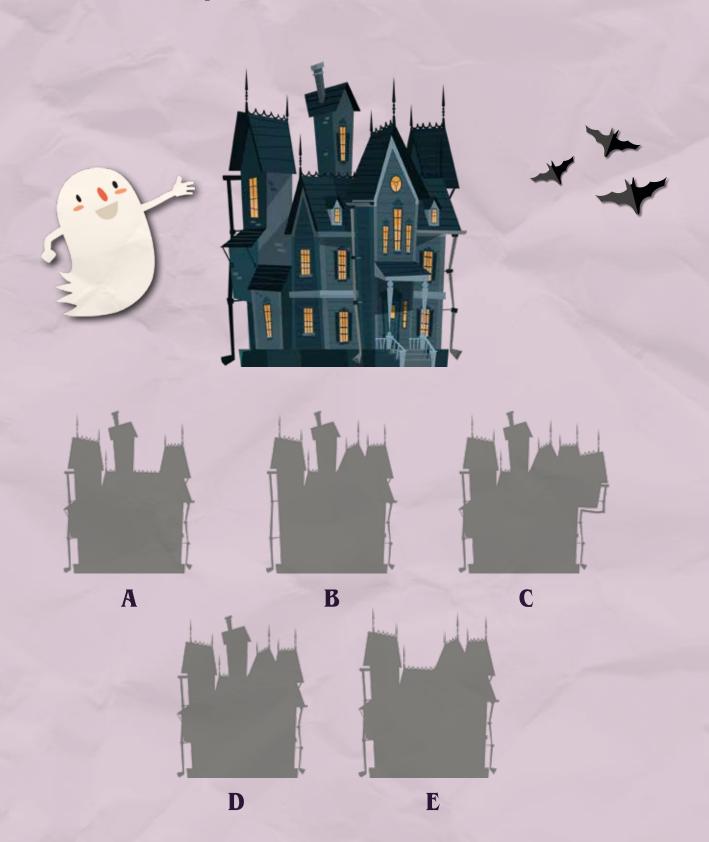

# CLYDE'S HAUNTED HOUSE

Clyde loves his home. Can you match the picture to the correct sillhouette?