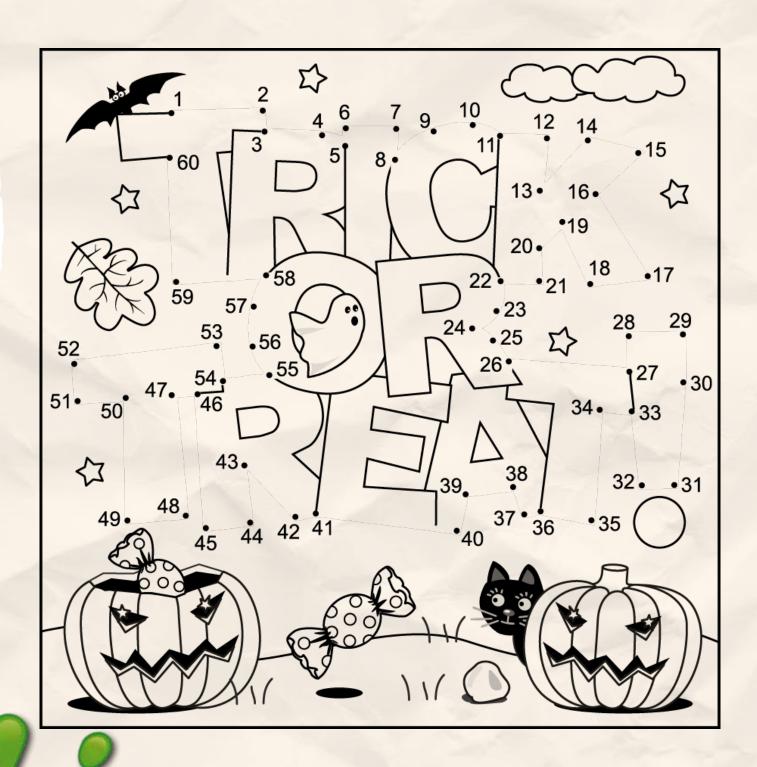

#### JOIN THE DOTS

Connect the numbered dots to spell out a Halloween message, and then colour it in.