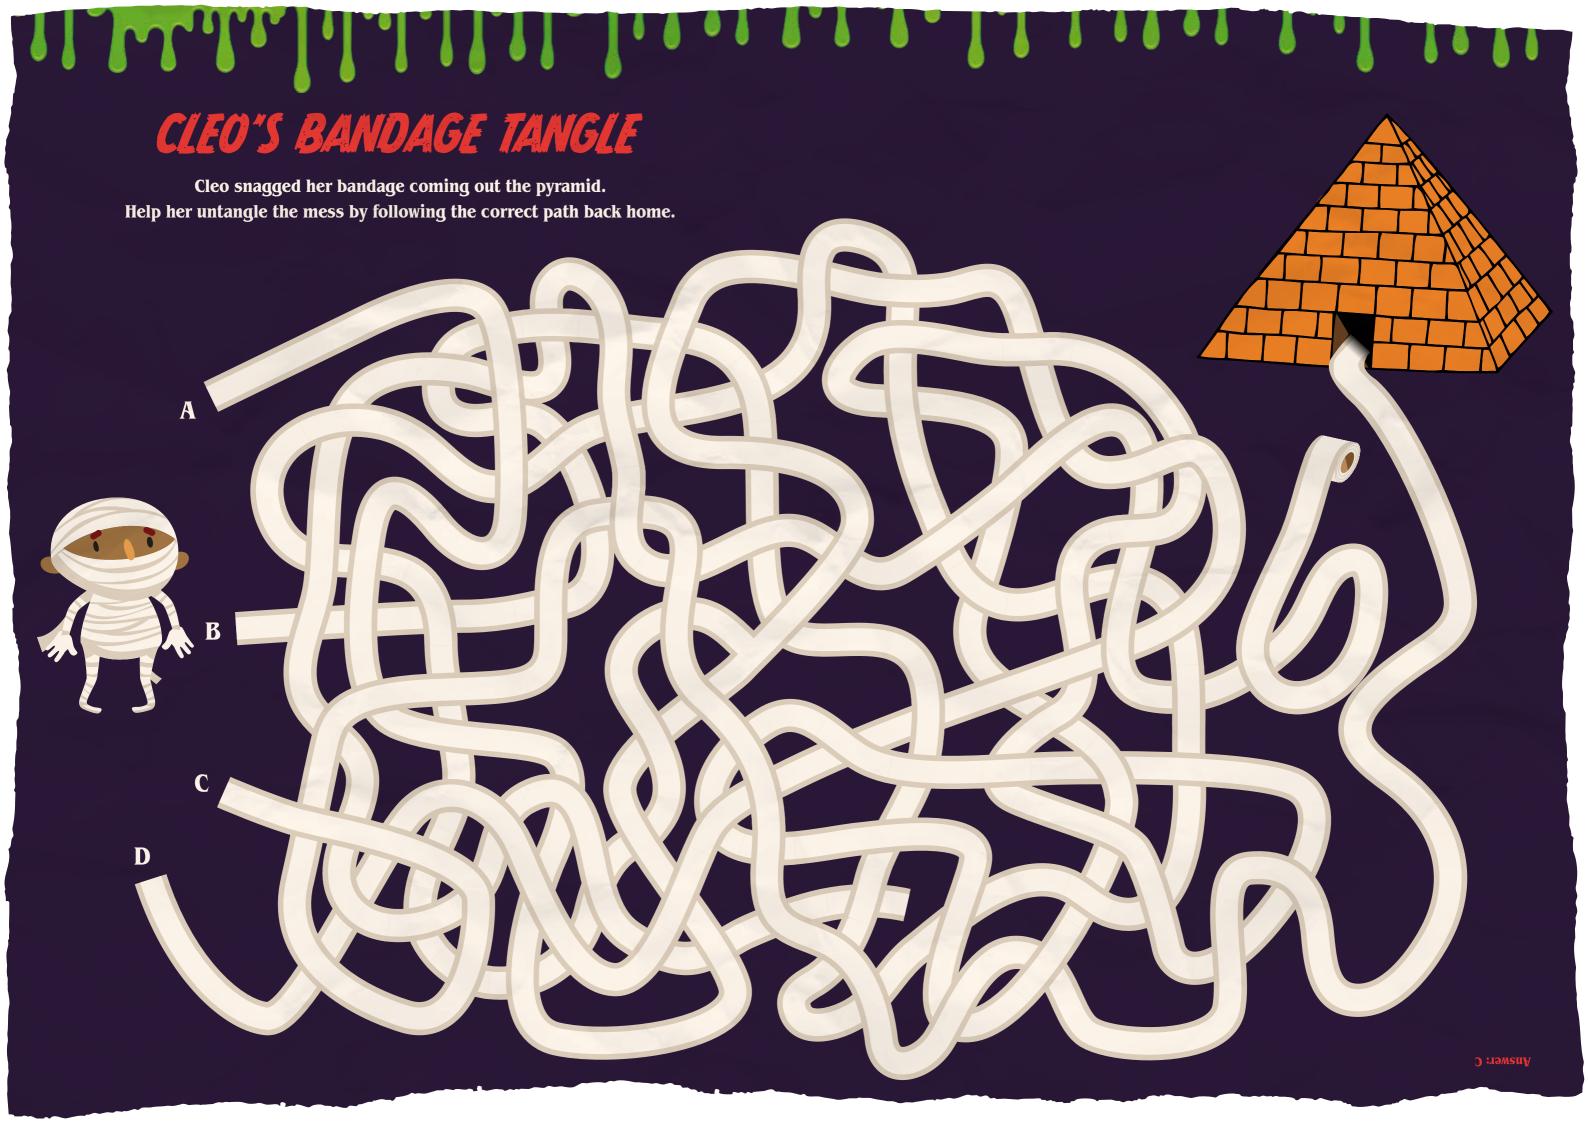

### FIND WILLOW'S HAT

Poor Willow has lost her hat. Can you help her through the maze to get it back?