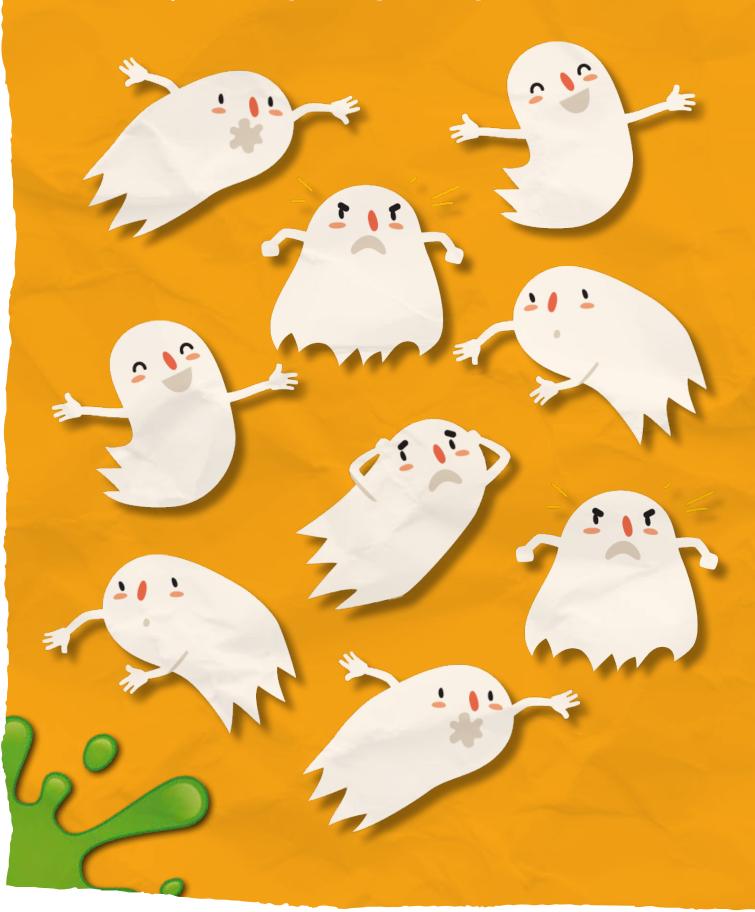

### SPOOK PRACTICE

Clyde is practising his scariest poses.

Can you match the poses into pairs - and spot the odd one out?