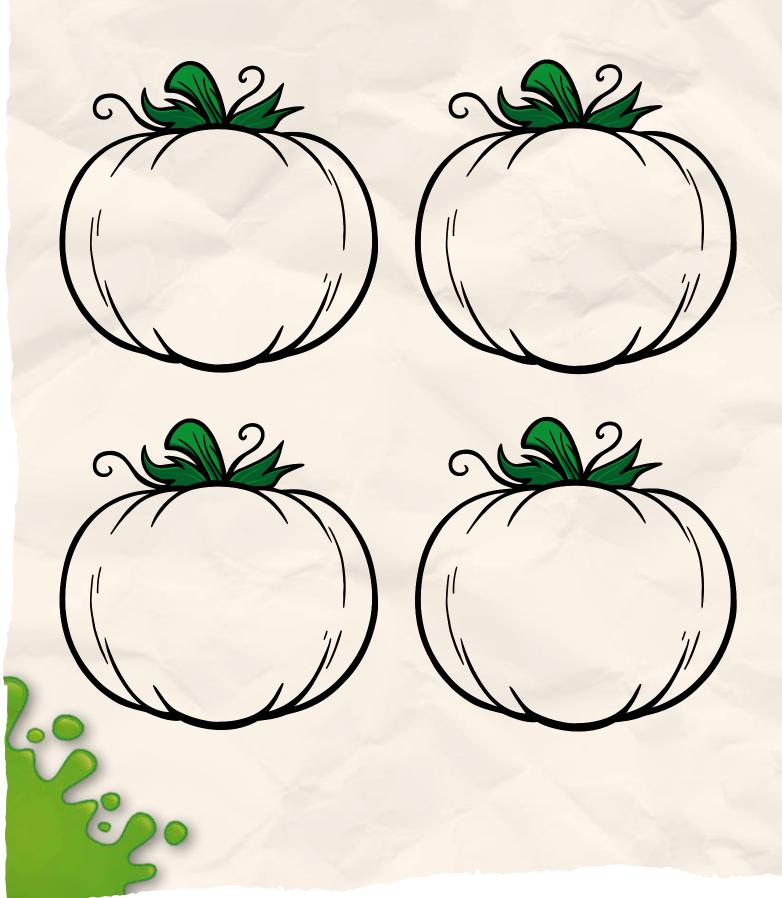

#### PUMPKINSPIRATION

Can you draw 4 different scary faces on these pumpkins? Colour them in when you're done.