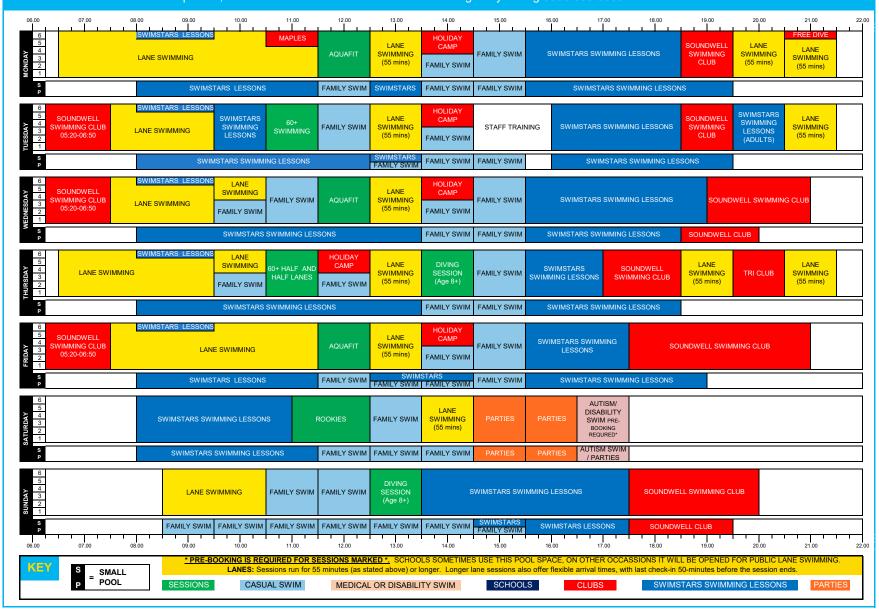

Monday 21st July - Sunday 27th July 2025

Monday 28th July - Sunday 3rd August 2025

Monday 4th August - Sunday 10th August 2025

Monday 11th August - Sunday 24th August 2025

## KINGSWOOD SUMMER HOLIDAY SWIMMING POOL TIMETABLE Monday 25th August-Sunday 31st August 2025 Sessions can be booked in person, or in advance online at www.activecentres.org or by calling 0300 333 0300 11.00 6 5 4 3 22 1 1 MAPLES LANE SWIMSTARS SWIMMING LESSONS LANE SWIMMING SWIMMING FAMILY SWIM **FAMILY SWIM** (55 mins) SWIMSTARS LESSONS FAMILY SWIM SWIMSTARS FAMILY SWIM FAMILY SWIM SWIMSTARS SWIMMING LESSONS **HOLIDAY** 5 4 3 2 SWIMSTARS SOUNDWELL SWIMSTARS LANE LANE CAMP SWIMMING CLUB LANE SWIMMING FAMILY SWIM SWIMMING STAFF TRAINING SWIMSTARS SWIMMING LESSONS SWIMMING SWIMMING **SWIMMING** SWIMMING LESSONS LESSONS CLUB 05:20-06:50 (55 mins) (55 mins) FAMILY SWIM (ADULTS) SWIMSTARS FAMILY SWIM FAMILY SWIM SWIMSTARS SWIMMING LESSONS SWIMSTARS SWIMMING LESSONS WEDNESDAY 27th HOLIDAY SOUNDWELL LANE SWIMMING CAMP WIMMING CLUB LANE SWIMMING FAMILY SWIM SWIMMING FAMILY SWIM SWIMSTARS SWIMMING LESSONS SOUNDWELL SWIMMING CLUB 05:20-06:50 (55 mins) FAMILY SWIM FAMILY SWIM SWIMSTARS SWIMMING LESSONS FAMILY SWIM SWIMSTARS SWIMMING LESSONS FAMILY SWIM SOUNDWELL CLUB 6 5 4 3 2 LANE HOLIDAY LANE LANE SWIMMING CAMP LANE 0+ HALF AND **SWIMSTARS** SOUNDWELL LANE SWIMMING SWIMMING FAMILY SWIM SWIMMING TRI CLUB SWIMMING SWIMMING CLUB HALF LANES SWIMMING LESSONS (55 mins) (55 mins) (55 mins) FAMILY SWIM FAMILY SWIM SWIMSTARS SWIMMING LESSONS FAMILY SWIM FAMILY SWIM SWIMSTARS SWIMMING LESSONS ERIDAY 29th 2 1 HOLIDAY SOUNDWELL LANE CAMP SWIMSTARS SWIMMING WIMMING CLUB LANE SWIMMING SWIMMING FAMILY SWIM SOUNDWELL SWIMMING CLUB LESSONS 05:20-06:50 (55 mins) FAMILY SWIM FAMILY SWIM FAMILY SWIM FAMILY SWIM SWIMSTARS LESSONS FAMILY SWIM SWIMSTARS SWIMMING LESSONS 6 5 4 3 2 2 1 s P AUTISM/ LANE DISABILITY SWIMSTARS SWIMMING LESSONS **FAMILY SWIM SWIMMING** SWIM PRE-BOOKING REQURED\* AUTISM SWIM FAMILY SWIM FAMILY SWIM FAMILY SWIM SWIMSTARS SWIMMING LESSONS / PARTIES 6 5 4 3 2 DIVING SESSION LANE SWIMMING FAMILY SWIM FAMILY SWIM SWIMSTARS SWIMMING LESSONS SOUNDWELL SWIMMING CLUB FAMILY SWIM FAMILY SWIM FAMILY SWIM FAMILY SWIM FAMILY SWIM FAMILY SWIM SWIMSTARS LESSONS SOUNDWELL CLUB

MEDICAL OR DISABILITY SWIM

SMALL POOL

SESSIONS

CASUAL SWIM

LANES: Sessions run for 55 minutes (as stated above) or longer. Longer lane sessions also offer flexible arrival times, with last check-in 50-minutes before the session ends

SCHOOLS

CLUBS

SWIMSTARS SWIMMING LESSONS