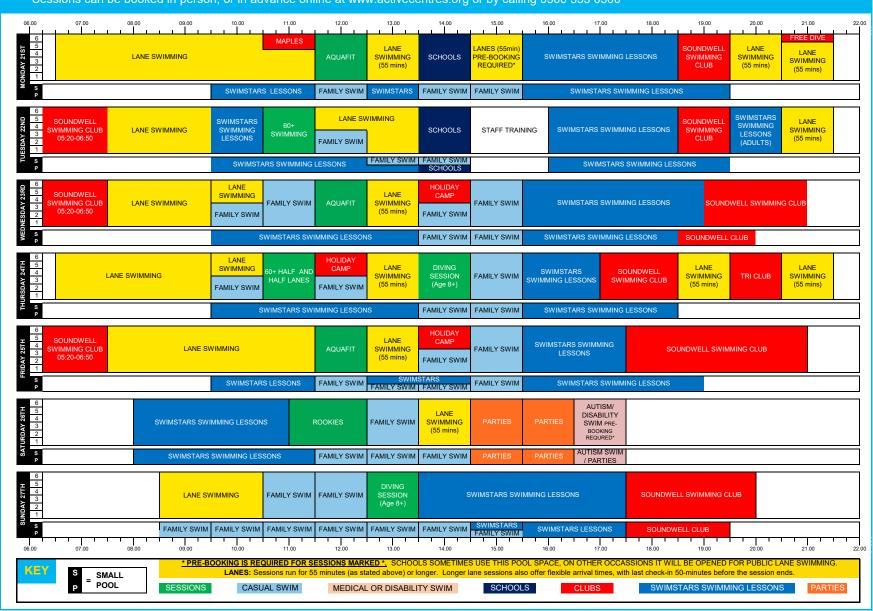

Monday 21st July - Sunday 27th July 2025

Monday 28th July - Sunday 3rd August 2025

Monday 4th August - Sunday 10th August 2025

Monday 11th August - Sunday 24th August 2025

## KINGSWOOD SUMMER HOLIDAY SWIMMING POOL TIMETABLE Monday 25th August-Sunday 31st August 2025 Sessions can be booked in person, or in advance online at www.activecentres.org or by calling 0300 333 0300 11.00 6 5 4 3 22 1 1 MAPLES LANE SWIMSTARS SWIMMING LESSONS LANE SWIMMING SWIMMING FAMILY SWIM **FAMILY SWIM** (55 mins) SWIMSTARS LESSONS FAMILY SWIM SWIMSTARS FAMILY SWIM FAMILY SWIM SWIMSTARS SWIMMING LESSONS **HOLIDAY** 5 4 3 2 SWIMSTARS SOUNDWELL SWIMSTARS LANE LANE CAMP SWIMMING CLUB LANE SWIMMING FAMILY SWIM SWIMMING STAFF TRAINING SWIMSTARS SWIMMING LESSONS SWIMMING SWIMMING **SWIMMING** SWIMMING LESSONS LESSONS CLUB 05:20-06:50 (55 mins) (55 mins) FAMILY SWIM (ADULTS) SWIMSTARS FAMILY SWIM FAMILY SWIM SWIMSTARS SWIMMING LESSONS SWIMSTARS SWIMMING LESSONS WEDNESDAY 27th HOLIDAY SOUNDWELL LANE SWIMMING CAMP WIMMING CLUB LANE SWIMMING FAMILY SWIM SWIMMING FAMILY SWIM SWIMSTARS SWIMMING LESSONS SOUNDWELL SWIMMING CLUB 05:20-06:50 (55 mins) FAMILY SWIM FAMILY SWIM SWIMSTARS SWIMMING LESSONS FAMILY SWIM SWIMSTARS SWIMMING LESSONS FAMILY SWIM SOUNDWELL CLUB 6 5 4 3 2 LANE HOLIDAY LANE LANE SWIMMING CAMP LANE 0+ HALF AND **SWIMSTARS** SOUNDWELL LANE SWIMMING SWIMMING FAMILY SWIM SWIMMING TRI CLUB SWIMMING SWIMMING CLUB HALF LANES SWIMMING LESSONS (55 mins) (55 mins) (55 mins) FAMILY SWIM FAMILY SWIM SWIMSTARS SWIMMING LESSONS FAMILY SWIM FAMILY SWIM SWIMSTARS SWIMMING LESSONS ERIDAY 29th 2 1 HOLIDAY SOUNDWELL LANE CAMP SWIMSTARS SWIMMING WIMMING CLUB LANE SWIMMING SWIMMING FAMILY SWIM SOUNDWELL SWIMMING CLUB LESSONS 05:20-06:50 (55 mins) FAMILY SWIM FAMILY SWIM FAMILY SWIM FAMILY SWIM SWIMSTARS LESSONS FAMILY SWIM SWIMSTARS SWIMMING LESSONS 6 5 4 3 2 2 1 s P AUTISM/ LANE DISABILITY SWIMSTARS SWIMMING LESSONS **FAMILY SWIM SWIMMING** SWIM PRE-BOOKING REQURED\* AUTISM SWIM FAMILY SWIM FAMILY SWIM FAMILY SWIM SWIMSTARS SWIMMING LESSONS / PARTIES 6 5 4 3 2 DIVING SESSION LANE SWIMMING FAMILY SWIM FAMILY SWIM SWIMSTARS SWIMMING LESSONS SOUNDWELL SWIMMING CLUB FAMILY SWIM FAMILY SWIM FAMILY SWIM FAMILY SWIM FAMILY SWIM FAMILY SWIM SWIMSTARS LESSONS SOUNDWELL CLUB

MEDICAL OR DISABILITY SWIM

SMALL POOL

SESSIONS

CASUAL SWIM

LANES: Sessions run for 55 minutes (as stated above) or longer. Longer lane sessions also offer flexible arrival times, with last check-in 50-minutes before the session ends

SCHOOLS

CLUBS

SWIMSTARS SWIMMING LESSONS