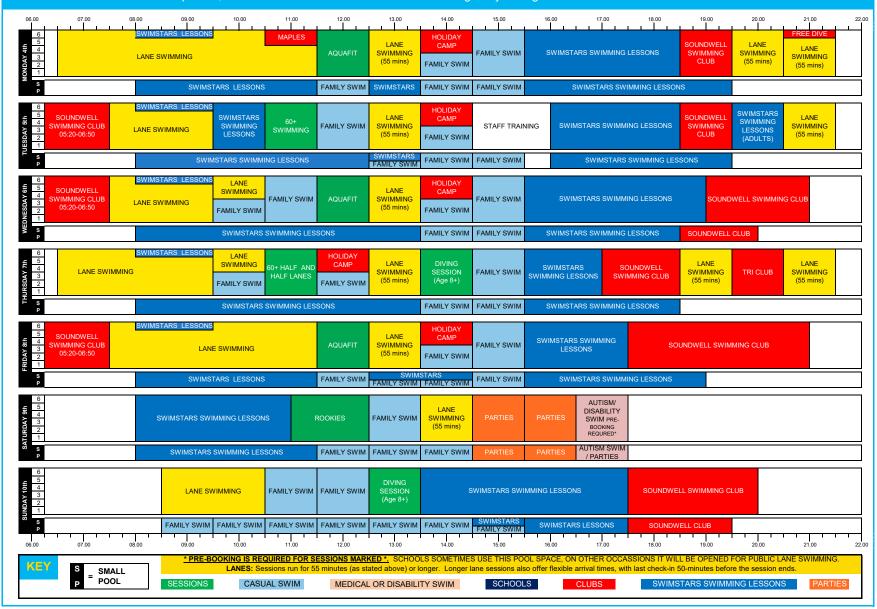

Monday 21st July - Sunday 27th July 2025

Monday 28th July - Sunday 3rd August 2025

Monday 4th August - Sunday 10th August 2025

Monday 11th August - Sunday 24th August 2025

## KINGSWOOD SUMMER HOLIDAY SWIMMING POOL TIMETABLE Monday 25th August-Sunday 31st August 2025 Sessions can be booked in person, or in advance online at www.activecentres.org or by calling 0300 333 0300 11.00 6 5 4 3 22 1 1 MAPLES LANE SWIMSTARS SWIMMING LESSONS LANE SWIMMING SWIMMING FAMILY SWIM **FAMILY SWIM** (55 mins) SWIMSTARS LESSONS FAMILY SWIM SWIMSTARS FAMILY SWIM FAMILY SWIM SWIMSTARS SWIMMING LESSONS **HOLIDAY** 5 4 3 2 SWIMSTARS SOUNDWELL SWIMSTARS LANE LANE CAMP SWIMMING CLUB LANE SWIMMING FAMILY SWIM SWIMMING STAFF TRAINING SWIMSTARS SWIMMING LESSONS SWIMMING SWIMMING **SWIMMING** SWIMMING LESSONS LESSONS CLUB 05:20-06:50 (55 mins) (55 mins) FAMILY SWIM (ADULTS) SWIMSTARS FAMILY SWIM FAMILY SWIM SWIMSTARS SWIMMING LESSONS SWIMSTARS SWIMMING LESSONS WEDNESDAY 27th HOLIDAY SOUNDWELL LANE SWIMMING CAMP WIMMING CLUB LANE SWIMMING FAMILY SWIM SWIMMING FAMILY SWIM SWIMSTARS SWIMMING LESSONS SOUNDWELL SWIMMING CLUB 05:20-06:50 (55 mins) FAMILY SWIM FAMILY SWIM SWIMSTARS SWIMMING LESSONS FAMILY SWIM SWIMSTARS SWIMMING LESSONS FAMILY SWIM SOUNDWELL CLUB 6 5 4 3 2 LANE HOLIDAY LANE LANE SWIMMING CAMP LANE 0+ HALF AND **SWIMSTARS** SOUNDWELL LANE SWIMMING SWIMMING FAMILY SWIM SWIMMING TRI CLUB SWIMMING SWIMMING CLUB HALF LANES SWIMMING LESSONS (55 mins) (55 mins) (55 mins) FAMILY SWIM FAMILY SWIM SWIMSTARS SWIMMING LESSONS FAMILY SWIM FAMILY SWIM SWIMSTARS SWIMMING LESSONS ERIDAY 29th 2 1 HOLIDAY SOUNDWELL LANE CAMP SWIMSTARS SWIMMING WIMMING CLUB LANE SWIMMING SWIMMING FAMILY SWIM SOUNDWELL SWIMMING CLUB LESSONS 05:20-06:50 (55 mins) FAMILY SWIM FAMILY SWIM FAMILY SWIM FAMILY SWIM SWIMSTARS LESSONS FAMILY SWIM SWIMSTARS SWIMMING LESSONS 6 5 4 3 2 2 1 s P AUTISM/ LANE DISABILITY SWIMSTARS SWIMMING LESSONS **FAMILY SWIM SWIMMING** SWIM PRE-BOOKING REQURED\* AUTISM SWIM FAMILY SWIM FAMILY SWIM FAMILY SWIM SWIMSTARS SWIMMING LESSONS / PARTIES 6 5 4 3 2 DIVING SESSION LANE SWIMMING FAMILY SWIM FAMILY SWIM SWIMSTARS SWIMMING LESSONS SOUNDWELL SWIMMING CLUB FAMILY SWIM FAMILY SWIM FAMILY SWIM FAMILY SWIM FAMILY SWIM FAMILY SWIM SWIMSTARS LESSONS SOUNDWELL CLUB

MEDICAL OR DISABILITY SWIM

SMALL POOL

SESSIONS

CASUAL SWIM

LANES: Sessions run for 55 minutes (as stated above) or longer. Longer lane sessions also offer flexible arrival times, with last check-in 50-minutes before the session ends

SCHOOLS

CLUBS

SWIMSTARS SWIMMING LESSONS